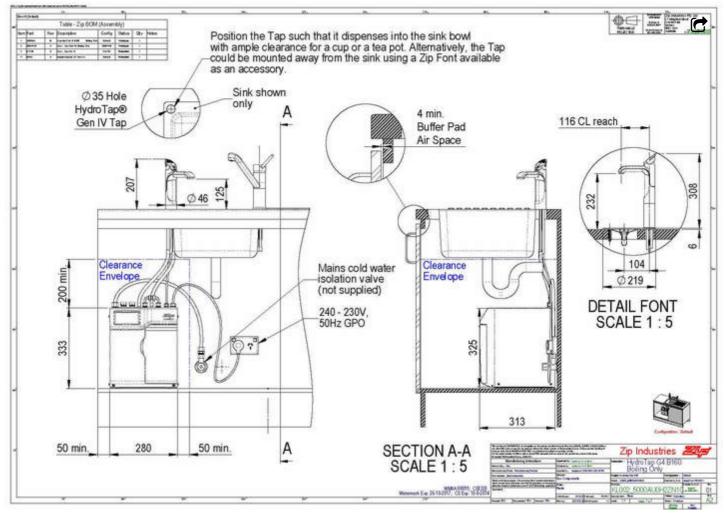

## Installation Requirements

"1. Installation and connection of your Zip HydroTap must be carried out by a qualified person, observing national and local regulations. 2. You will require suitable mains electrical and drinking water connections, plus waste water drainage all within 1.5 metres of the product.

3. HydroTap is air-cooled so discrete cabinetry cut-outs are required for ventilation.

4. Installation on most bench tops is straightforward however some stone bench tops may require a specialised cutting service.

5. If you live in a hard water area, we recommend installation of a Zip scale filtration kit.

6. Installation by Zip Professional Service can be arranged with a phone call or through www.zipwater.com"

## Installation Detail