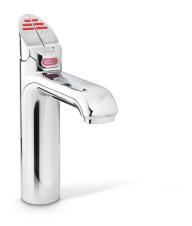

| Тар                          | Zip HydroTap CLASSIC Tap (Chrome)                                              |
|------------------------------|--------------------------------------------------------------------------------|
| Water Pressure               | Min 172kPa - Max 700kPa                                                        |
| Water Connection             | 12.7mm BSP                                                                     |
| Water Supply<br>Requirements | Cold                                                                           |
| Water Valves                 | Integrated 500kPa Pressure limiting valve and Dual Check Valve                 |
| Power Rating                 | 1.9kW 220-240V 50/ 60Hz                                                        |
| Power Supply                 | 1 x 10Amp GP0                                                                  |
| Dimensions                   | H333mm x W280mm x D313mm                                                       |
| Product Approvals            | WaterMark, CE, RCM                                                             |
| Warranty                     | 5 years (appliance warranty 36 months plus additional 24 months tank warranty) |