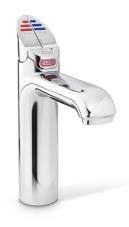

| Тар                          | Zip HydroTap CLASSIC Tap (Chrome)                                              |  |  |  |  |
|------------------------------|--------------------------------------------------------------------------------|--|--|--|--|
| Water Pressure               | Min 172kPa - Max 700kPa                                                        |  |  |  |  |
| Water Connection             | 12.7mm BSP                                                                     |  |  |  |  |
| Water Supply<br>Requirements | Cold                                                                           |  |  |  |  |
| Water Valves                 | Integrated 500kPa Pressure limiting valve and Dual Check Valve                 |  |  |  |  |
| Power Rating                 | 2.1kW 220-240V 50/ 60Hz                                                        |  |  |  |  |
| Power Supply                 | 1 x 10Amp GP0                                                                  |  |  |  |  |
| Dimensions                   | H333mm x W394mm x D464mm                                                       |  |  |  |  |
| Product Approvals            | WaterMark, CE, RCM, ARC                                                        |  |  |  |  |
| Warranty                     | 5 years (appliance warranty 36 months plus additional 24 months tank warranty) |  |  |  |  |