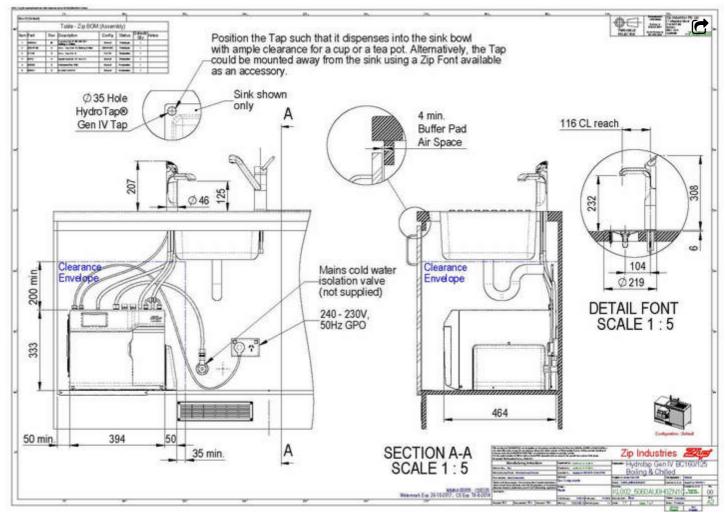

## Installation Requirements

- "1. Installation and connection of your Zip HydroTap must be carried out by a qualified person, observing national and local regulations.
- 2. You will require suitable mains electrical and drinking water connections, plus waste water drainage all within 1.5 metres of the product.
- 3. HydroTap is air-cooled so discrete cabinetry cut-outs are required for ventilation.
- 4. Installation on most bench tops is straightforward however some stone bench tops may require a specialised cutting service.
- 5. If you live in a hard water area, we recommend installation of a Zip scale filtration kit.

## Installation Detail