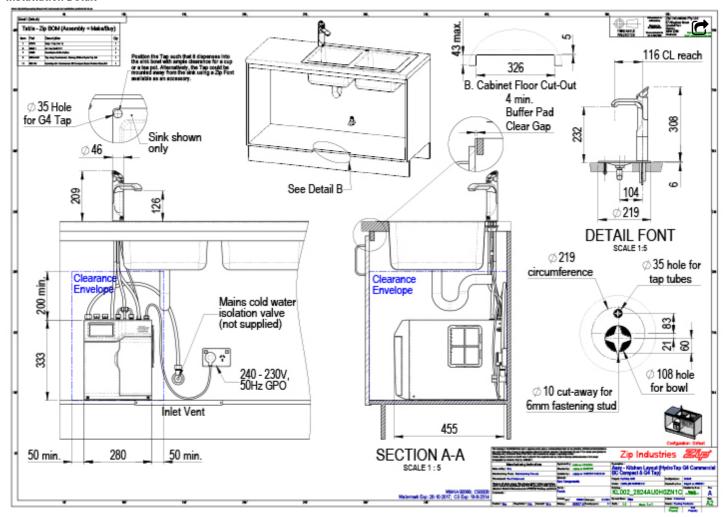

## Installation Requirements

- "1. Installation and connection of your Zip HydroTap must be carried out by a qualified person, observing national and local regulations.
- 2. You will require suitable mains electrical and drinking water connections, plus waste water drainage all within 1.5 metres of the product.
- 3. HydroTap is air-cooled so discrete cabinetry cut-outs are required for ventilation.
- 4. Installation on most bench tops is straightforward however some stone bench tops may require a specialised cutting service.
- 5. If you live in a hard water area, we recommend installation of a Zip scale filtration kit.

## Installation Detail