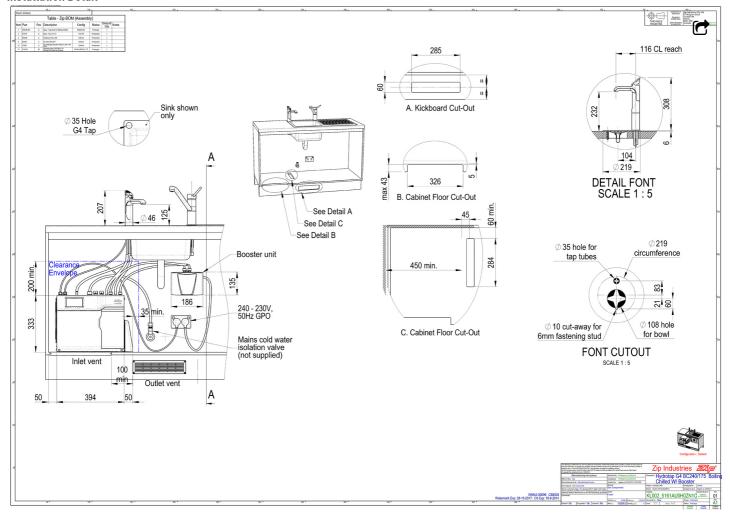

## Installation Requirements

- "1. Installation and connection of your Zip HydroTap must be carried out by a qualified person, observing national and local regulations.
- 2. You will require suitable mains electrical and drinking water connections, plus waste water drainage all within 1.5 metres of the product.
- 3. HydroTap is air-cooled so discrete cabinetry cut-outs are required for ventilation.
- 4. Installation on most bench tops is straightforward however some stone bench tops may require a specialised cutting service.
- 5. If you live in a hard water area, we recommend installation of a Zip scale filtration kit.

## Installation Detail